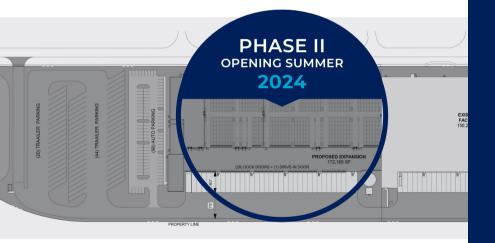

### **SPECIFICATIONS**

Specifications – Phase I & Phase II

- 350,000 Square Feet
- 50 Feet Clear Height
- 55,000 Pallet Positions\*
- 51 Truck Bays
- Chilled & Frozen Storage
- 62 Truck Parking
- 70 Feet Deep Chilled Dock
- \*FLEXSPACE Mobile Racking System